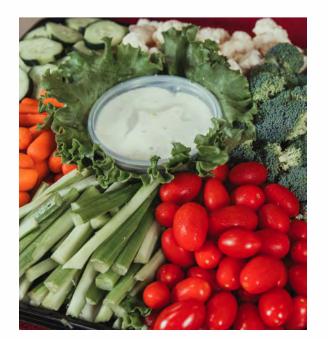

# **VEGGIE PLATTER**

A selection of fresh, crisp veggies with dip of your choice.

| Small  | 10-12 people | \$35 |
|--------|--------------|------|
| Medium | 12-18 people | \$50 |
| Large  | 18-24 people | \$60 |