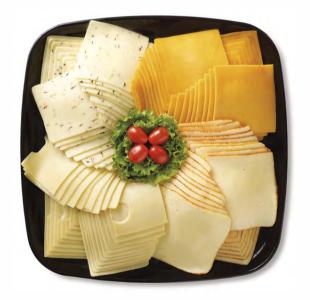

## **SLICED CHEESE PLATTER**

Complement your deli meat platter with the great assortment of cheese: Swiss, American, Colby, Provolone.

| Medium | 12-16 people | \$45 |
|--------|--------------|------|
| Large  | 18-24 people | \$55 |