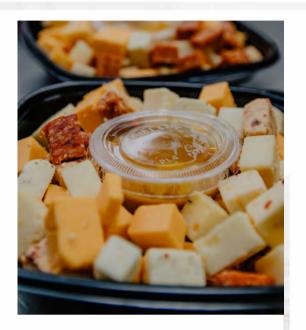

## **CHEESE SNACKERS DELITE**

A variety of bite size cheeses and meats to suit everyone.

| Small  | 10-12 people | \$45 |
|--------|--------------|------|
| Medium | 12-18 people | \$55 |
| Large  | 18-24 people | \$65 |