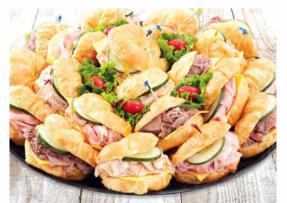

## MINI KAISER ROLL PLATTER

A classic sandwich of ham, turkey, or roast beef each made with your choice of cheese.

| Medium | 15 sandwiches | \$45 |
|--------|---------------|------|
| Large  | 30 sandwiches | \$75 |