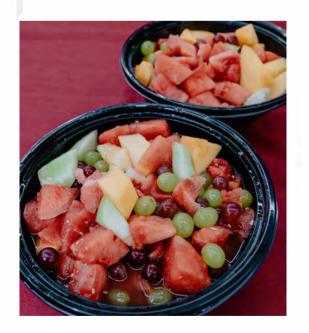

#### FRESH FRUIT WITH FRUIT DIP

Cantaloupe, honeydew, grapes and strawberries.

| Medium | 12-18 people | \$45 |
|--------|--------------|------|
| Large  | 19-24 people | \$75 |