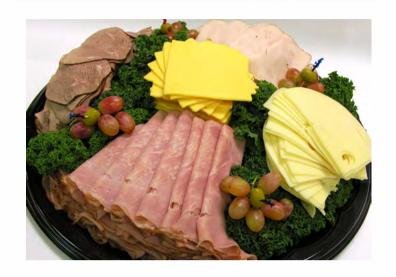

### **VARIETY PLATTER SLICED FOR SANDWICHES**

A mix of ham, roast beef and turkey, as well as American, Provolone, and Swiss cheeses.

| Medium | 12-16 people | \$55 |
|--------|--------------|------|
| Large  | 18-24 people | \$65 |