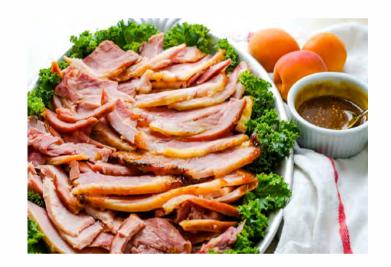

### HAM LOVERS PLATTER

Ham arranged and garnished with a center of spicy mustard.

| Medium | 12-18 people | \$45 (4 lbs. Ham) |
|--------|--------------|-------------------|
| Large  | 18-24 people | \$55 (6 lbs. Ham) |